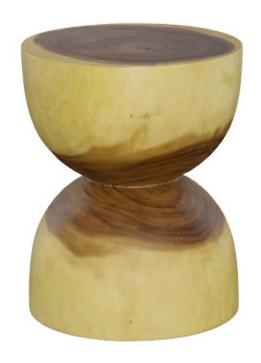

## **HOURGLASS SIDE TABLE**

We at Phillips Collection are known for our furnishings in personable chamcha wood, a golden acacia that we responsibly source from the jungles of Asia. We have rescued the reclaimed chamcha wood pieces like the Hourglass Side Table from being one of Nature's finest castaways by making them into elemental design statements. One design distinction of note on this side table is the natural graining of the wood on the sides and the textural beauty of the rings on the top that illustrate the life of the tree. This round side table reflects the ethos that Phillips Collection personifies: modern organic.

Size 15x15x19"h (19x19x23"h packed)

Weight 50 LBS (55 LBS packed)

Material Chamcha Wood

Finish Natural
Color Brown
SKU TH66192

Click here to view online