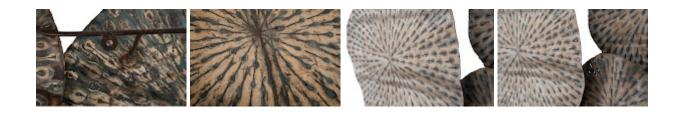

## METAL LOTUS WALL ART Assorted Colors

Crafted from hand-cut sheets of recycled metal, the Metal Lotus Wall Art creates a dimensional and dynamic wall display. Each circle has an etched linear motif that highlights the rustic finish, and each piece will vary in detail so choosing from assorted pieces makes each wall composition unique. This is also a versatile piece because it can be displayed either horizontally or vertically. The fact that the metal is recycled fulfills our desire to create artful home furnishings from materials that would be thrown away.