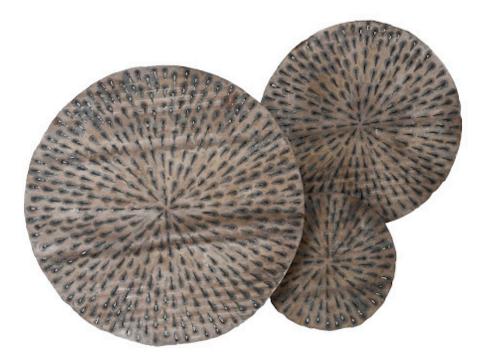

## METAL LOTUS WALL ART Assorted Colors

Crafted from hand-cut sheets of recycled metal, the Metal Lotus Wall Art creates a dimensional and dynamic wall display. Each circle has an etched linear motif that highlights the rustic finish, and each piece will vary in detail so choosing from assorted pieces makes each wall composition unique. This is also a versatile piece because it can be displayed either horizontally or vertically. The fact that the metal is recycled fulfills our desire to create artful home furnishings from materials that would be thrown away.

| Size     | 51x8x39"h (54x12x43"h packed) |
|----------|-------------------------------|
| Weight   | 19 LBS (23 LBS packed)        |
| Material | Metal                         |
| Finish   | Aluminum, Rust                |
| Color    | Brown, Black, Assorted        |
| SKU      | TH66079                       |
|          |                               |