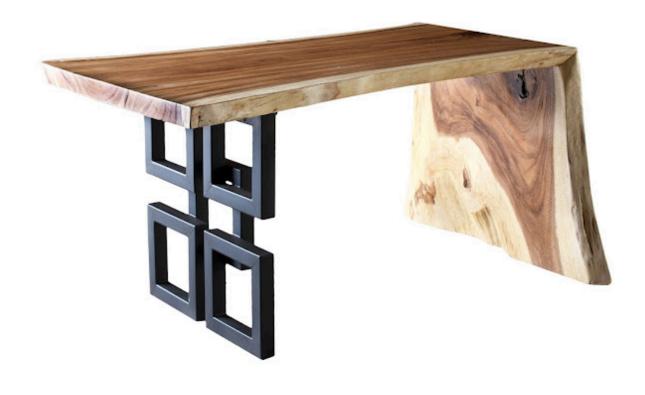

## **WATERFALL DESK**

Natural, Satin Black Overlap Leg

The Natural Waterfall Desk has a split personality—the flowing lines of the reclaimed chamcha wood that make up the top and side are rough-and-ready while the geometric metal pattern that forms its leg is sleek. Combining woodgrain with a resolute material and clean lines brings this wood desk a tension that will make a serious design statement in any space. In the age in which many of us are working from home, it makes sense to treat ourselves to a personable workspace help mate. We offer the Waterfall in several design styles, each of the home-office desks reflect the ethos that Phillips Collection personifies: modern organic.

Size 59x36x30"h (63x40x35"h packed)

Weight 165 LBS (210 LBS packed)
Material Chamcha Wood, Metal

Finish Natural
Color Brown
SKU TH65574

Click here to view online