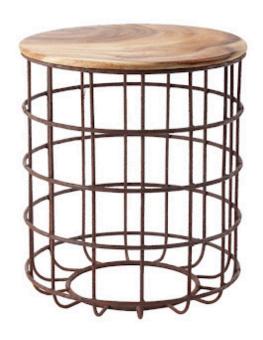

## **CAGE SIDE TABLE**

Chamcha Wood, Iron Base, SM

Chamcha wood is a fast-growing tree that is prized for its richly figured grain and distinct sap line. It is characteristic for these trees to grow crooked and with low and heavy branching. This allows for some of the most interesting and organic forms seem in the world's forests. It is this irregularity that defines the Origins Collection; where we look for those pieces that stand out and turn them into functional works of art. Chamcha wood, paired with recycled metal, not only makes these tables statement pieces, but also gives them a green story.

Size 20x20x23"h (21x21x24"h packed)

Weight 24 LBS (27 LBS packed)
Material Chamcha Wood, Metal

Color Brown
SKU TH65513

Finish