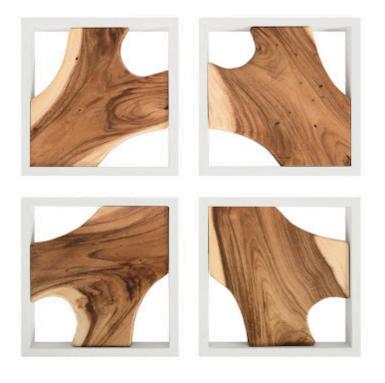

## FRAMED SLICE WALL TILE, WHITE FRAME

Set of 4

The perfect example of how we use even the smallest pieces of natural wood we source, the White Framed Slice Wall Tile Set includes four pieces of wall art embedded with slices of chamcha wood that many product designers would see as useless castaways. The warmth of the wood and the crispness of the white metal frames are juxtapositions, as are the textural grain of the wood and the clean profile of the frames. We offer a number of frame colors in this family of products, each of which personifies the modern organic ethos for which Phillips Collection is renowned.

| Size     |
|----------|
| Weight   |
| Material |
| Finish   |
| Color    |
| SKU      |
|          |

16x2x16"h (17x10x17"h packed) 24 LBS (28 LBS packed) Chamcha Wood, Metal Natural Brown, White TH64881