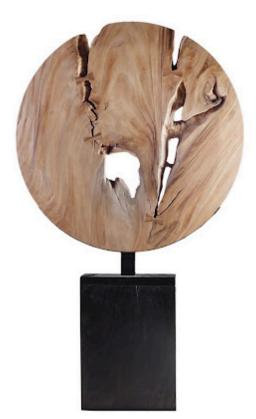

## WOODEN MOON SCULPTURE

We've entered a new stratosphere with the Wooden Moon Sculpture that has an out-of-thisworld level of personality. The fissures in the round wood sculpture are dynamic in a way that only Nature can achieve. Our talented artisans have sanded and polished it into its circular shape so that the woodgrain becomes the star. This piece truly reflects the ethos that Phillips Collection personifies: modern organic.