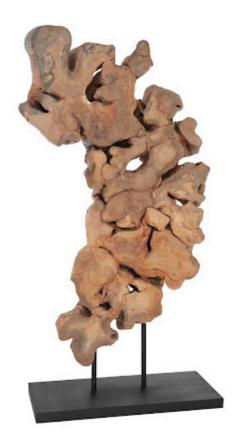

## **PIPAL WOOD SCULPTURE**

The perfect example of how we use even the most random pieces of natural wood we source, the Pipal Wood Sculpture is made from pieces of wood that many product designers would see as useless castaways. The warmth of the wood and the clean lines of the minimal metal as are juxtapositions. A design detail of note is how the pieces of wood are loosely joined to create a continuous piece of art. This piece definitely personifies the modern organic ethos for which Phillips Collection is renowned.

47x16x75"h (48x40x81"h packed) Size

235 LBS (308 LBS packed) Weight

Material Pipal, Metal Finish Natural

Black, Brown Color

SKU TH64560

Click here to view online