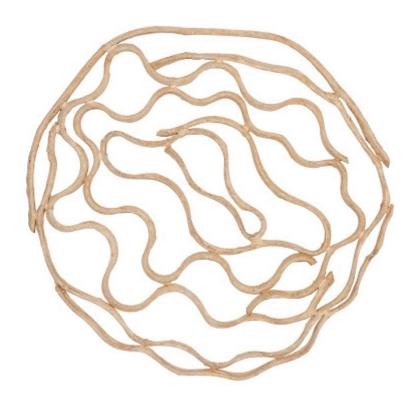

## **VINE WALL FLOWER**

Ribbons of twisting wood have been mainstays in garden-room settings for centuries. With the Vine Wall Flower, we've taken the ornamental garden accessory out of the glass house and made it apropos of any room in the finely designed home. Install a gallery-wall grouping of them and watch as they tease a smile from anyone who comes upon them. We also offer the Vine in two sizes of decorative balls. Each of these creations reflects the ethos that the Phillips Collection personifies: modern organic.

Size 31x1x31"h (35x4x35"h packed)

Weight 8 LBS (18 LBS packed)

Material Wood

Finish Natural

Color Brown

SKU TH63686

Click here to view online