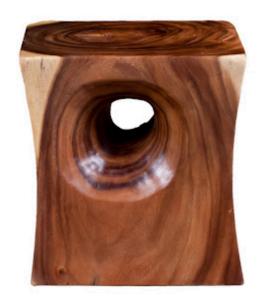

## PEEK A BOO SIDE TABLE

## Natural

At Phillips Collection, we are highly selective in the wood we source. Chamcha is a fast-growing species of the Acacia family and is native to Thailand. We are drawn to the beautiful wood grains and blonde sap lines that create this two-toned natural finish. No need to change what Nature has already perfected! This playfully elegant side table is carved from solid wood with a decorative hole. We kept a freeform feel to the sides by not simply using straight cuts giving an organic feeling to this great piece.

Size 21x18x22"h (22x19x23"h packed)

Weight 115 LBS (120 LBS packed)

Material Chamcha Wood

Finish Natural
Color Brown
SKU TH63334

Click here to view online