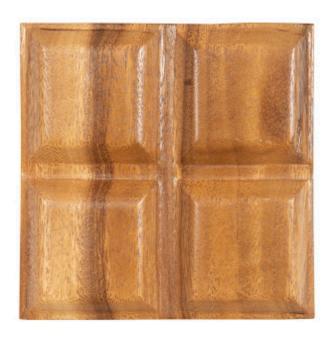

## **CHUNK WALL TILE**

The Chunk Wall Tile by Phillips Collection is a simple and charming tile of carved chamcha wood that displays a clean and attractive raised square pattern. The juxtaposition of rigid geometry and organic wood grain creates a unique effect that is sure to spice up your home decor, especially if cleverly arranged in a set of tiles. The Chunk Wall Tile is an incredible representation of the Phillips Collection ethos: modern organic.

Size 7x2x7"h (11x6x11"h packed)
Weight 4 LBS (4.4 LBS packed)

Material Chamcha Wood

Finish Natural
Color Brown
SKU TH62595

Click here to view online