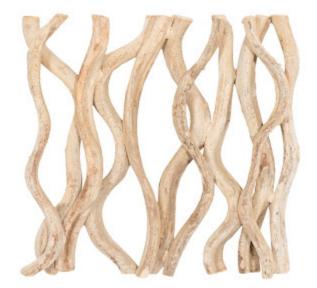

## VINE WALL TILE

Vine, bark and branch – what used to be considered unusable parts of a tree are now used to create this lovely Vine Wall Tile. Phillips Collection actively collaborates with Thailand to source Green wood and use renewable resources. Made from vines that have been individually dried in a kiln and arranged by hand, the result is a collection of exquisitely unique pieces that excel in bringing the beauty of Nature into the household.