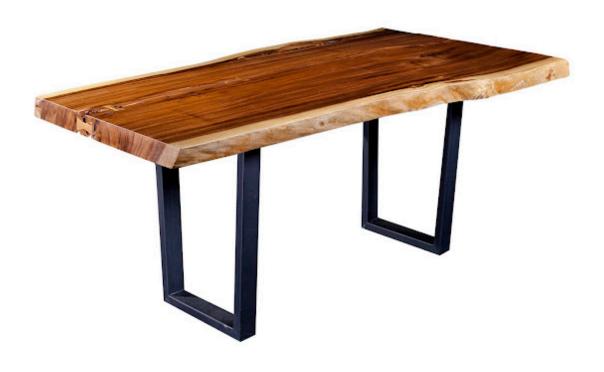

## **ORIGINS FREEFORM DESK**

## Assorted

The top of the Origins Freeform Desk was culled from massive trees felled by natural causes. We have rescued the reclaimed chamcha wood piece from being one of Nature's finest castaways by making it into an elemental design statement. This live-edge desk is made from a block of acacia wood that has been sawn from a tree trunk with its edges intact so it maintains its organic form. We have assorted tops available to be placed atop the clean-lined metal legs so that the perfect specimen for any given interior can be chosen. The wood desk is one of an array of furnishings and accessories by Phillips Collection that reflects the ethos we create and curate: modern organic.

Size 72x28x30"h (76x32x40"h packed)

Weight 150 LBS (220 LBS packed)

Material Chamcha Wood, Metal

Finish Natural
Color Brown
SKU TH60834

Click here to view online