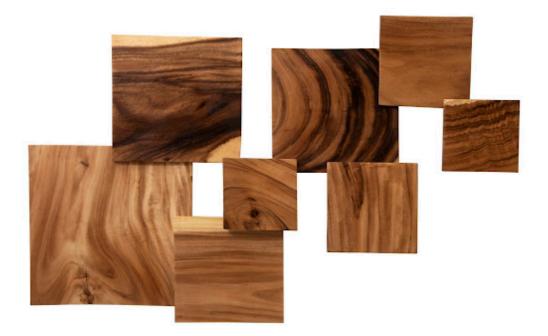

## SQUARE STANDOUT WALL ART Set of 8

At Phillips Collection, we are highly selective in the wood we source. Chamcha is a fastgrowing species of the Acacia family and is native to Thailand. We are drawn to the beautiful wood grains and blonde sap lines that create this two-toned natural finish. No need to change what Nature has already perfected! Simple square cut tiles in varying sizes can be individually hung to create a unique standout wall decor piece. Size50x4x29"h (18x18x18"h packed)Weight20 LBS (24 LBS packed)MaterialChamcha WoodFinishNaturalColorBrownSKUTH60642