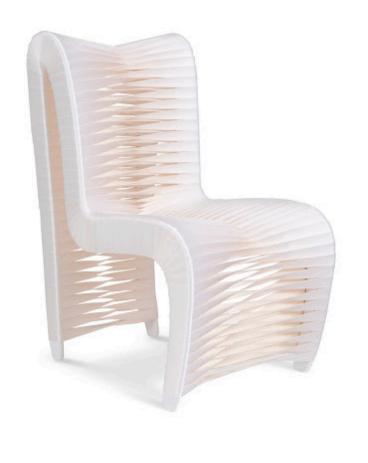

## **SEAT BELT DINING CHAIR**

High Back, White/Off-White

The Seat Belt High-Back Off-White Dining Chair is one of many offerings in this contemporary seating collection by award-winning Thai designer Nuttapong Charoenkitivarakorn. The design was inspired by the intertwining spools of fabric seen when visiting a seat belt factory. Nuttapong's striking chairs are easily recognizable by the braided backside and stiletto profile. The straps are woven on a frame made of wood that is reinforced with metal. There are monochromatic and two-toned versions, each of which are available in many colors. We offer custom color matching for quantities of 16 or more. All of these reflect the ethos that the Phillips Collection personifies: modern organic.

Size 29x22x38"h (48x40x45"h packed)

Weight 25 LBS (75 LBS packed)

Material **Cotton, Iron, MDF** Finish

Color White SKU TH59174

Click here to view online