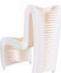

## **SEAT BELT DINING CHAIR**

High Back, White/Off-White

The Seat Belt High-Back Off-White Dining Chair is one of many offerings in this contemporary seating collection by award-winning Thai designer Nuttapong Charoenkitivarakorn. The design was inspired by the intertwining spools of fabric seen when visiting a seat belt factory. Nuttapong's striking chairs are easily recognizable by the braided backside and stiletto profile. The straps are woven on a frame made of wood that is reinforced with metal. There are monochromatic and two-toned versions, each of which are available in many colors. We offer custom color matching for quantities of 16 or more. All of these reflect the ethos that the Phillips Collection personifies: modern organic.