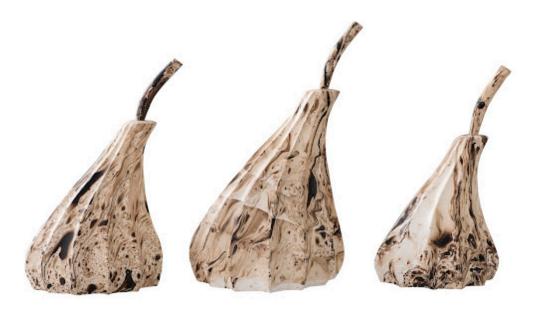

## **HAND DIPPED PEARS**

Set of 3

These decorative sculptures not only bring a brash texture to a room, they will be whimsical elements in a space thanks to their profiles that seem to be frozen in dance. There are three of the Hand-Dipped Multi-Colored Pears in this set, each of which is made of composite in a mix of brown and ivory finishes. The contemporary lines and unusual slant reflect the Phillips Collection ethos, which we call modern organic. We offer these decorative accessories in several finishes.

Size 12x12x17"h (40x16x21"h packed)

Weight 16 LBS (17.6 LBS packed)

Material Wood
Finish Natural
Color Brown
SKU TH58693