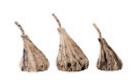

## **HAND DIPPED PEARS**

Set of 3

These decorative sculptures not only bring a brash texture to a room, they will be whimsical elements in a space thanks to their profiles that seem to be frozen in dance. There are three of the Hand-Dipped Multi-Colored Pears in this set, each of which is made of composite in a mix of brown and ivory finishes. The contemporary lines and unusual slant reflect the Phillips Collection ethos, which we call modern organic. We offer these decorative accessories in several finishes.

Size 12x12x17"h (40x16x21"h packed)

Weight 16 LBS (17.6 LBS packed)

Material Wood
Finish Natural
Color Brown
SKU TH58693