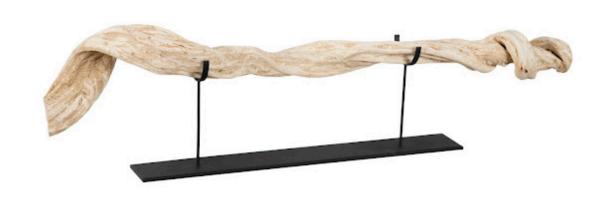

## **VINE ON STAND**

Holding a gnarled limb in its contemporary grasp, the sleek black stand balancing the Vine Sculpture creates our favorite juxtaposition, combining modern and organic. We harvest the pieces of wood that end up on these sculptures from the jungles of Asia, using as many pieces of each tree we pull from the forest floor as possible. The Vine Sculpture is proof that there is beauty to be made, even with elements most people would see as castaways.

43x8x12"h (44x9x13"h packed) Size 12 LBS (14 LBS packed) Weight

Material Wood

Finish

**Brown** Color SKU TH57054

Click here to view online