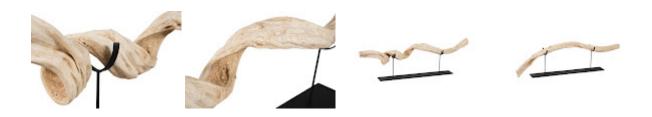

## **VINE ON STAND**

Holding a gnarled limb in its contemporary grasp, the sleek black stand balancing the Vine Sculpture creates our favorite juxtaposition, combining modern and organic. We harvest the pieces of wood that end up on these sculptures from the jungles of Asia, using as many pieces of each tree we pull from the forest floor as possible. The Vine Sculpture is proof that there is beauty to be made, even with elements most people would see as castaways.

43x8x12"h (44x9x13"h packed) Size 12 LBS (14 LBS packed) Weight

Material Wood

Finish

**Brown** Color SKU TH57054

Click here to view online