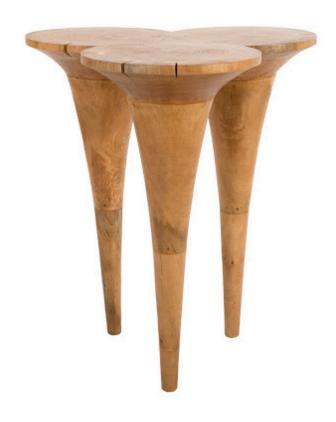

## Wood

Made of a triad of golf-tee shapes, the Marley Perfect Brown Bar Table is a chic bar table with a warm finish. The scalloped top that these shapes form make this a personable accent table in any space. We also offer bar tables in silver, gray stone, and burnt finishes; and coffee tables in copper, natural, gray stone, and burnt finishes. The Marley collection also includes bar stools in a number of finishes. Each of these reflects the ethos that Phillips Collection personifies: modern organic.

Size 36x36x42"h (40x40x48"h packed)

Weight 103 LBS (150 LBS packed)

Material Mango Finish Natural

Color Brown TH56583

Click here to view online