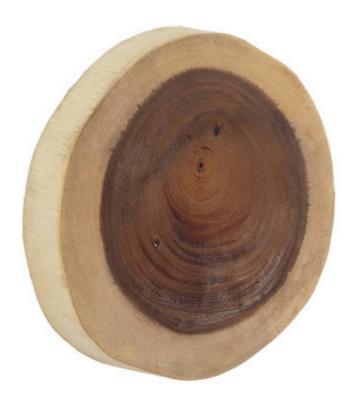

## **CHULETA WALL TILE**

Chamcha Wood, LG

The perfect example of how we use even the smallest pieces of natural wood we source, the Chuleta Large Wall Tile is a piece of wall art created from a slice of chamcha wood that many product designers would see as useless castaways. The warmth of the wood and the texture of the grain makes this an elemental introduction to a space. We also have bar tables in this family of products. All of these personify the modern organic ethos for which Phillips Collection is renowned.

Size 20x2x20"h (21x3x21"h packed)

Weight 14 LBS (16 LBS packed)

Material Chamcha Wood

Finish Natural
Color Brown
SKU TH54503

Click here to view online