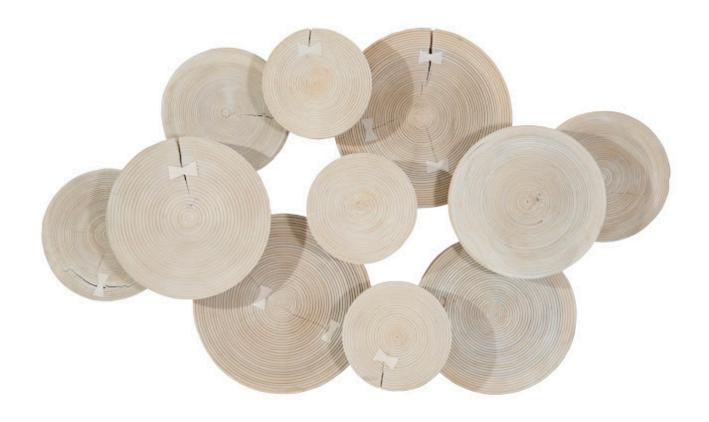

## **Bleached Finish**

Like an artful arrangement of clouds floating in the stratosphere, the Clouds Bleached Wall Art has a complex profile that will be the perfect asymmetrical decorative accent on any wall in a home. Made of mango wood in a bleached finish, this version of Clouds would look stunning on a dark surface given the depth achieved with the circlets stacked at random. The rings that are pressed into its surface bring it a hint of texture. We also offer the Clouds Wall Art in composite in faux bois and gold leaf finishes, and in wood in a gray stone finish. These decorative sculptures for the wall reflect the ethos that the Phillips Collection personifies: modern organic.

Size 66x7x40"h (67x8x41"h packed)
Weight 100 LBS (105 LBS packed)

Material Chamcha Wood

Finish Bleached
Color Off White
SKU TH54456

Click here to view online