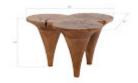

## **MARLEY COFFEE TABLE**

## Natural

Made of a triad of golf-tee shapes, the Marley Natural Coffee Table is a chic coffee table with a warm natural finish. The scalloped top that these shapes form make this a personable accent table in any space. We also offer bar tables in silver, faux bois, burnt, and gray stone finishes; and coffee tables in copper, gray stone, and burnt finishes. The Marley collection also includes bar stools in a number of finishes. Each of these reflects the ethos that Phillips Collection personifies: modern organic.

Size 32x32x20"h (40x40x25"h packed)

Weight 58 LBS (90 LBS packed)

Material Mango

Finish Natural

Color Brown

SKU **TH54440** 

Click here to view online