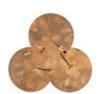

## **MARLEY COFFEE TABLE**

## Natural

Made of a triad of golf-tee shapes, the Marley Natural Coffee Table is a chic coffee table with a warm natural finish. The scalloped top that these shapes form make this a personable accent table in any space. We also offer bar tables in silver, faux bois, burnt, and gray stone finishes; and coffee tables in copper, gray stone, and burnt finishes. The Marley collection also includes bar stools in a number of finishes. Each of these reflects the ethos that Phillips Collection personifies: modern organic.