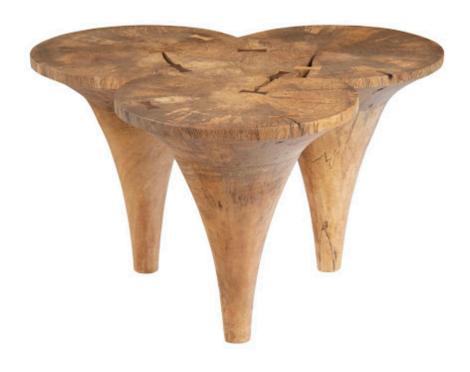

## **MARLEY COFFEE TABLE**

## Natural

Made of a triad of golf-tee shapes, the Marley Natural Coffee Table is a chic coffee table with a warm natural finish. The scalloped top that these shapes form make this a personable accent table in any space. We also offer bar tables in silver, faux bois, burnt, and gray stone finishes; and coffee tables in copper, gray stone, and burnt finishes. The Marley collection also includes bar stools in a number of finishes. Each of these reflects the ethos that Phillips Collection personifies: modern organic.

Size 32x32x20"h (40x40x25"h packed)

Weight 58 LBS (90 LBS packed)

Material Mango

Finish Natural

Color Brown

SKU **TH54440** 

Click here to view online