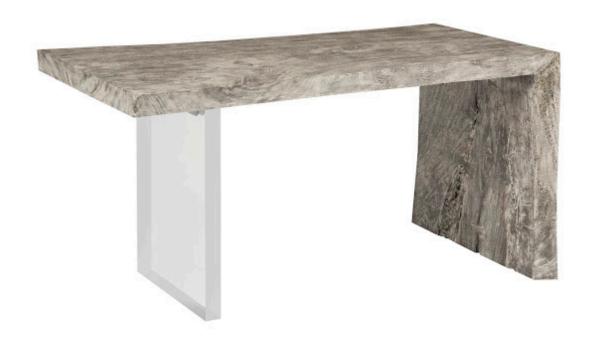

## **WATERFALL DESK**

Gray Stone, Acrylic Leg

The Gray Stone Waterfall Desk has a split personality—the flowing lines of the reclaimed chamcha wood that make up the top and side are rough-and-ready while the acrylic leg is sleek and studied. Combining the patina of the gray stone finish with smooth surfaces and clean lines with asymmetrical ones brings this gray wood desk a tension that will make a serious design statement in any space. In the age in which many of us are working from home, it makes sense to treat ourselves to a personable workspace help mate. We offer the Waterfall in several design styles, each of which reflect the ethos that Phillips Collection personifies: modern organic.

Size 59x36x30"h (64x40x35"h packed)

Weight 220 LBS (290 LBS packed)
Material Chamcha Wood, Acrylic

Finish Gray Stone

Color Gray

SKU TH105206

Click here to view online