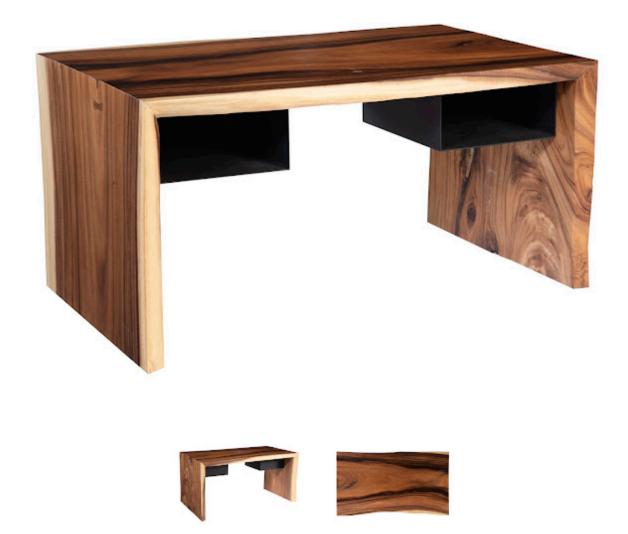

## WATERFALL DESK

The Waterfall Desk is a 21st-century marvel made from centuries old reclaimed chamcha wood that we've rescued from being one of Nature's finest castaways. The swirling and flowing patterns on the surface of the wood desk introduce texture and warmth into a space, while the sleek black shelves bring it a contemporary feel. Because this piece is crafted from natural solid wood, color and woodgrain character may vary, adding a unique personality to each piece. In the age in which many of us are working from home, it makes sense to treat ourselves to a personable workspace help mate like the Waterfall home-office desk.