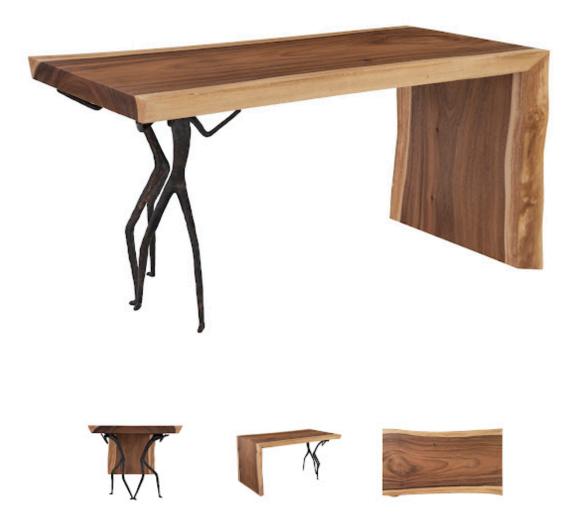

## ATLAS DESK

Natural, Waterfall Leg

The Atlas Desk has a split personality—the flowing lines of the reclaimed chamcha wood that make up the top and side are rough-and-ready while the thin figures that form its leg are sleek and playful. Combining woodgrain with smooth metal and clean lines with playful ones brings this wood desk a tension that will make a serious design statement in any space. In the age in which many of us are working from home, it makes sense to treat ourselves to a personable workspace help mate. We offer the Atlas Desk in several design styles, each of the home-office desks reflect the ethos that Phillips Collection personifies: modern organic.

Size ( Weight Material ( Finish Color SKU

60x34x30"h (64x38x35"h packed) 190 LBS (240 LBS packed) Chamcha Wood, Metal Natural Black, Brown TH103927

Click here to view online