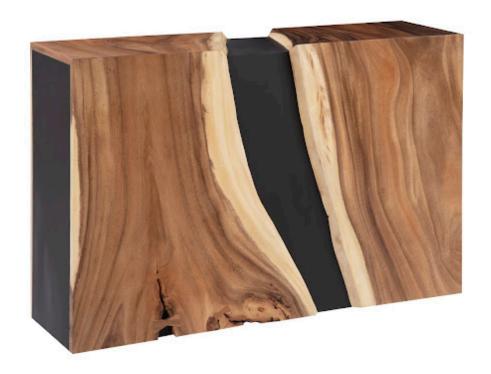

## **RIVER CONSOLE TABLE**

## **Double Sided**

Cladding a sleek black upright rectangle in the flowing patterns of Golden Acacia wood was the brilliant move we made with the River Console Table. The sleek black base contrasts the lovely warmth of the natural wood to make a statement wherever it is placed. Because it is double-sided, it can go against the wall but it doesn't have to be placed with one side hidden, which makes this a flexible piece in a room. The clean lines of this contemporary wood console table make it perfect for modern interiors, and the use of reclaimed wood illustrates our deep appreciation for melding nature and design.

Size 48x14x32"h (52x18x36"h packed)

Weight 153 LBS (195 LBS packed)

Material Chamcha Wood, Iron

Finish Natural

Color Black, Brown

SKU TH103725

Click here to view online