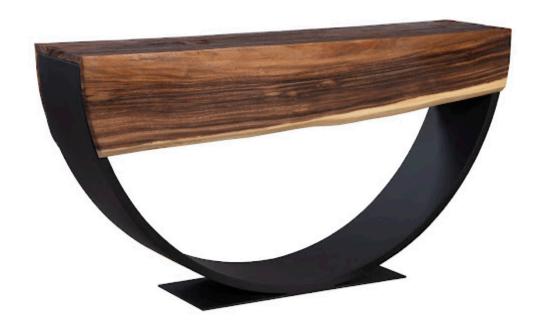

## ARC CONSOLE TABLE, NATURAL, DOUBLE SIDED

Our design team has a talent for mixing the raw feel of wood and the sleek feel of metal, which is clear from the design of the Arc Console Table. The plank of golden Acacia wood with its natural graining feels contemporary given the wood panel's clean edges and the minimalist design of the base and arcing legs. The wood console table is one of the pieces we have created that rescues the reclaimed chamcha wood from being one of Nature's finest castaways by making it into an elemental design statement. Because this piece is crafted from natural solid wood, color and woodgrain character may vary, adding a unique personality to each piece.

Size 60x14x31"h (64x40x36"h packed)

Weight 130 LBS (190 LBS packed)

Material Chamcha Wood, Iron

Finish Natural

Color Black, Brown SKU TH103724

Click here to view online