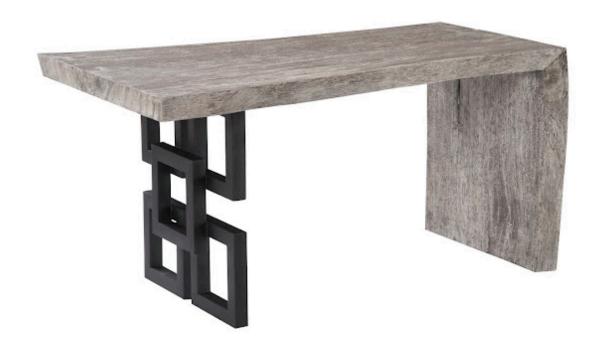

## **WATERFALL DESK**

Gray Stone, Satin Black Overlap Leg

The Gray Stone Waterfall Desk has a split personality—the flowing lines of the reclaimed chamcha wood that make up the top and side are rough-and-ready while the geometric leg is sleek and studied. Combining the patina of the gray stone finish with smooth surfaces and clean lines with asymmetrical ones brings this gray wood desk a tension that will make a serious design statement in any space. In the age in which many of us are working from home, it makes sense to treat ourselves to a personable workspace help mate. We offer the Waterfall in several design styles, each of the home-office desks reflect the ethos that Phillips Collection personifies: modern organic.

Size 59x36x30"h (63x40x35"h packed)

Weight 165 LBS (210 LBS packed)

Material Chamcha Wood, Iron

Finish Gray Stone
Color Gray, Black
SKU TH103659

Click here to view online