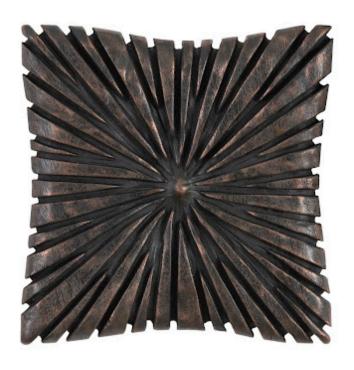

## **CHAINSAW WALL TILE**

Burnt Black, Assorted

Though the texture of natural woodgrain is always a lively element in a room, carving into surfaces in a sunray pattern gives the material added oomph. Our Chainsaw family of products, which includes the Chainsaw Burnt Black Wall Tile, packs a punch with its distressed feel. Notice how the carved indentions flow from a central point, a detail that brings this wall art an industrial chic feel. Along with wall tiles, we have tables in the Chainsaw lineup, each of which reflects the ethos that Phillips Collection personifies: modern organic.

14x1x14"h (16x4x16"h packed) Size

3 LBS (6 LBS packed) Weight

Wood Material

Finish Charred Brown Color TH103562

SKU

Click here to view online