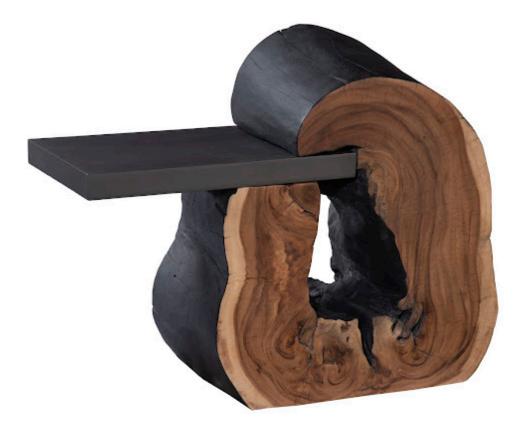

## CHAMCHA WOOD CANTILEVERED SIDE TABLE, IRON

We may not know every design we will achieve when we are harvesting the reclaimed Golden Acacia wood we rescue from being one of Nature's finest castaways, as the furnishings often occur to us as we are working with different pieces of the massive tree trunks we find. Case in point is our family of Cantilevered occasional tables that includes this Cantilevered Ovoid Side Table, which was cut from one of our specimens. We've paired the warm woodgrain on these tables with the sleekness of black metal to heighten the contemporary feel of the design. Each of the tables in this family reflects the ethos that Phillips Collection personifies: modern organic.

Size Weight Material Finish Color SKU 38x16x31"h (42x20x35"h packed) 176 LBS (205 LBS packed) Chamcha Wood, Iron, Iron Charred Black, Brown TH103501