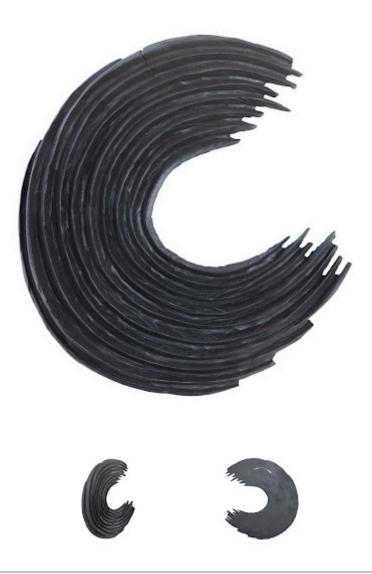

## Black Wood , Large

One look at the Swoop Wall Art and it's clear that creating drama with wood is in the Phillips Collection DNA. Uneven bands of wood are curved and wrapped around each other in an asymmetrical design that creates a powerful curved wood wall sculpture. We've hidden the hardware for the spooning slats to keep the overall lines of the hanging sculpture clean. We also offer the Swoop in small and large sized tabletop sculptures, each of which reflects the ethos that Phillips Collection personifies: modern organic.

Size Weight Material Finish Color SKU 29x3x31"h (31x5x33"h packed) 17 LBS (30 LBS packed) Wood

Black TH103478

Click here to view online