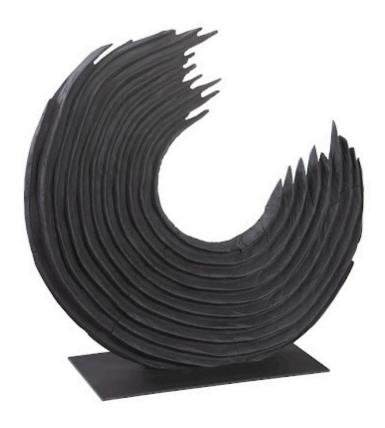

## SWOOP TABLETOP SCULPTURE, BLACK WOOD

Small

One look at the Swoop Small Sculpture and it's clear that creating drama with wood is in the Phillips Collection DNA. Uneven bands of wood are curved and wrapped around each other in an asymmetrical design that creates a powerful curved wood sculpture. We've placed the spooning slats on a minimal black metal base to keep the overall lines of the decorative accessory clean. We also offer the Swoop in a larger sized tabletop sculpture and as a piece of wall art, each of which reflects the ethos that Phillips Collection personifies: modern organic.

Size 25x8x23"h (27x10x25"h packed)

Weight 15 LBS (26 LBS packed)

15 LBG (20 LBG Pack

Material Wood, Iron

Finish

Color Black

SKU **TH103477** 

Click here to view online