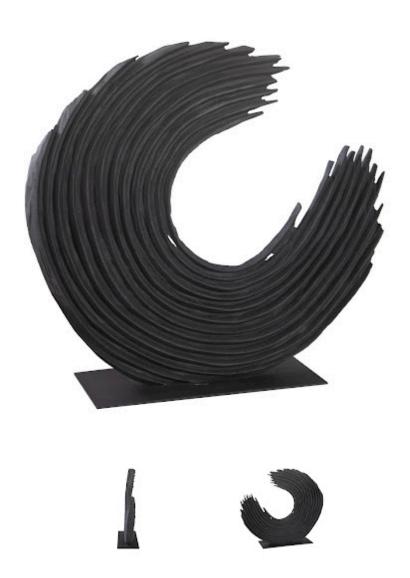

## SWOOP TABLETOP SCULPTURE, BLACK WOOD

Large

One look at the Swoop Large Sculpture and it's clear that creating drama with wood is in the Phillips Collection DNA. Uneven bands of wood are curved and wrapped around each other in an asymmetrical design that creates a powerful curved wood sculpture. We've placed the spooning slats on a minimal black metal base to keep the overall lines of the decorative accessory clean. We also offer the Swoop in a smaller sized tabletop sculpture and as a piece of wall art, each of which reflects the ethos that Phillips Collection personifies: modern organic.

Size 32x8x28"h (34x10x30"h packed)

Weight 21 LBS (35 LBS packed)

Material Wood, Iron

Finish

Color

Black

SKU TH103476

Click here to view online