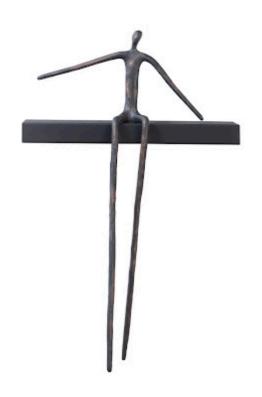

## **MOVEABLE MAN ON SHORT SHELF, SITTING**

С

The clean lines of the slim decorative sculpture ornamenting the Short Moveable Leaning Man Shelf makes this a perfect accent piece for contemporary, modern farmhouse, and midcentury modern interiors. Abstractly rendered in metal in a bronze finish on a shelf in a black finish, the slim decorative accessory is whimsical on its own and will remain just as playful when other decorative elements are placed on the wood shelf. We also offer the long shelf with movable sitting, pointing, and standing men, which can be combined in an artful arrangement on an accent wall. These same figures also ornament longer shelves in our decorative offerings. Each of these reflect the ethos that Phillips Collection personifies: modern organic.

16x11x25"h (26x15x8"h packed) Size

7 LBS (14 LBS packed) Weight

Metal Material

Finish

Bronze, Black Color

TH103474 SKU

Click here to view online