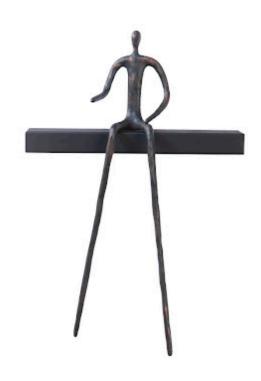

## MOVEABLE MAN ON SHORT SHELF, SITTING

В

The clean lines of the slim decorative sculpture ornamenting the Short Moveable Pointing Man Shelf makes this a perfect accent piece for contemporary, modern farmhouse, and midcentury modern interiors. Abstractly rendered in metal in a bronze finish on a shelf in a black finish, the slim decorative accessory is whimsical on its own and will remain just as playful when other decorative elements are placed on the wood shelf. We also offer the long shelf with movable sitting, leaning, and standing men, which can be combined in an artful arrangement on an accent wall. These same figures also ornament longer shelves in our decorative offerings. Each of these reflect the ethos that Phillips Collection personifies: modern organic.

Size 16x6x25"h (28x10x11"h packed)

Weight 5 LBS (10 LBS packed)

Material **Metal** 

Finish

Color Bronze, Black SKU TH103473

Click here to view online