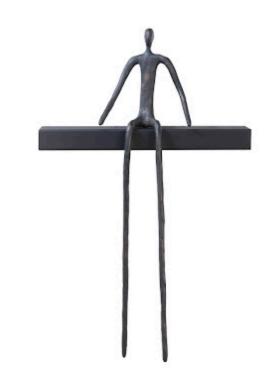

## MOVEABLE MAN ON SHORT SHELF, SITTING

Α

The clean lines of the slim decorative sculpture ornamenting the Short Moveable Sitting Man Shelf makes this a perfect accent piece for contemporary, modern farmhouse, and midcentury modern interiors. Abstractly rendered in metal in a bronze finish on a shelf in a black finish, the slim decorative accessory is whimsical on its own and will remain just as playful when other decorative elements are placed on the wood shelf. We also offer the long shelf with movable pointing, leaning, and standing men, which can be combined in an artful arrangement on an accent wall. These same figures also ornament longer shelves in our decorative offerings. Each of these reflect the ethos that Phillips Collection personifies: modern organic.