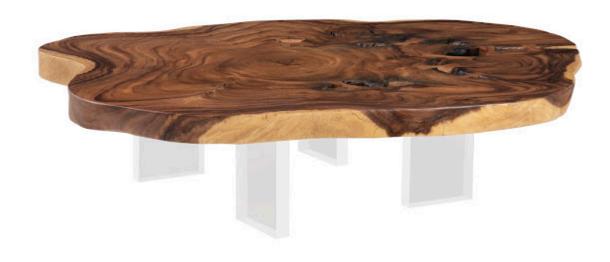

## FLOATING COFFEE TABLE WITH ACRYLIC LEGS

Natural, Size Varies

With acrylic legs that all but disappear, the plank top of our Floating XL Natural Coffee Table seems to levitate. Made of chamcha wood that we have left natural, the top has tremendous personality given the beautiful color gradations in the woodgrain, which has a textural complexity to it. We offer the Floating tables in a number of finishes, including natural and gray, and sizes, including console tables, side tables, and coffee tables—several with organic edges that mimic the shapes of the original trees. Each of the offerings in this collection reflects the ethos that Phillips Collection personifies: modern organic.

Size 65x55x15"h (70x59x19"h packed)

Weight 272 LBS (342 LBS packed)

Material Chamcha Wood

Finish Natural
Color Brown
SKU TH103469

Click here to view online