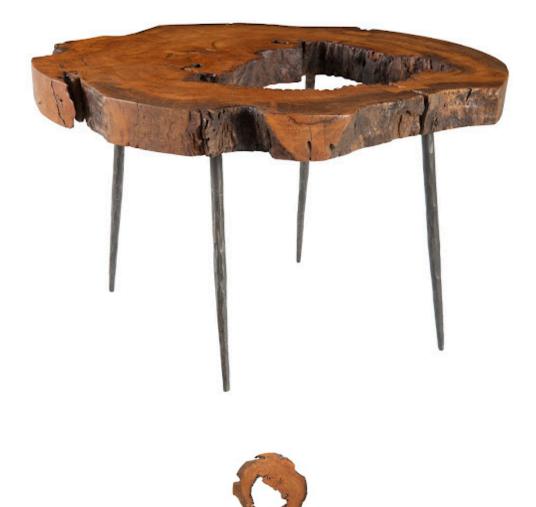

## **BURLED COFFEE TABLE**

Forged Legs

Our Burled Coffee Tables are symbolic of a tree's incredible capacity to flourish in harsh conditions. A burl is an abnormality formed from unsprouted bud tissue caused by flood, fire, fungus, insects or even rapid growth. Within the burl lies a very dense wood as well as an astonishing and distinctive grain that is exceedingly rich and full of character. A rare occurrence to people in the woodworking world, coming across a burled tree has been compared to stumbling upon a diamond in the middle of the forest. Usually reserved for thin veneer overlaying less exotic wood, we at Phillips Collection revere this uncommon natural phenomena too much to delegate it to such a fate. The Burled Coffee Tables sport a rustic live edge look, complemented by minimalistic forged iron legs that truly allows the wood to speak for itself.