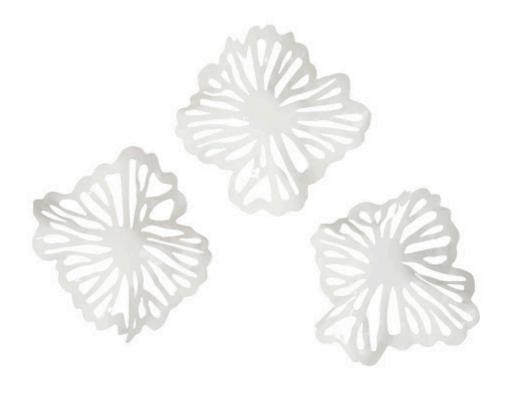

## **FLOWER WALL ART**

White, Metal, Set of 3

The lacy artistry of the White Flower Wall Art Set will make an artful statement arranged on a wall. The three floral wall sculptures, cut from metal and powder coated for a rich, lasting finish, have a filigree effect that will throw textural shadows on surrounding surfaces, which will evolve with the movement of the sun. If white is not the perfect color for a space, we offer these extra-small floral wall sculptures in copper. We also have larger, more complex floral profiles in white, blue, yellow, red, and ivory hues. Each of the offerings in this collection reflects the ethos that Phillips Collection personifies: modern organic.