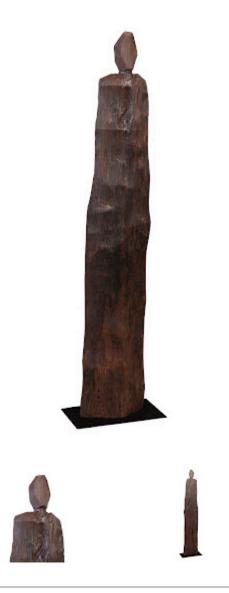

## MAN SCULPTURE

Blackwood

Abstract art is a wonderful vehicle for communicating the human condition. The Blackwood Man Sculpture is a statue crafted from natural wood that illustrates the undeniable connection between man and Nature. Wood is a living, breathing organism just like we are; this is proven in how the natural growth patterns of the piece simulate the subtle, unique curvature present in the human body. The way in which the bottom of the piece slowly evolves into a more subtly curved human shape is a lovely touch that gives the sculpture tons of character and allows it to act as an effective conversation starter.