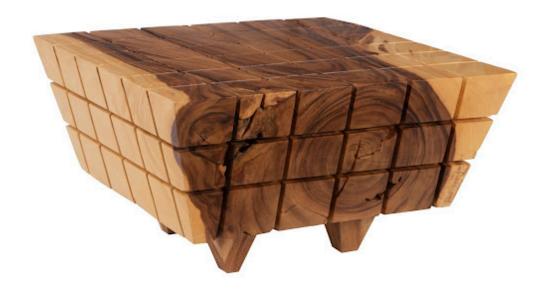

## **CUBED COFFEE TABLE**

## Natural

The Cubed Coffee Table is so versatile, most interior styles will welcome it with aplomb. Made of wood that has been left to exude its natural beauty, the grooved wood coffee table sits atop minimalist legs carved from the same material. Thanks to the juxtaposition of pareddown lines and lively wood grains, the piece illustrates how dedicated we are to the Phillips Collection ethos of modern organic. We also offer this design as a stool.

Size 31x31x17"h (35x35x21"h packed)

Weight 210 LBS (260 LBS packed)

Material Chamcha Wood

Finish Natural
Color Brown
SKU TH101987

Click here to view online