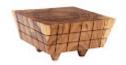

## **CUBED COFFEE TABLE**

## Natural

The Cubed Coffee Table is so versatile, most interior styles will welcome it with aplomb. Made of wood that has been left to exude its natural beauty, the grooved wood coffee table sits atop minimalist legs carved from the same material. Thanks to the juxtaposition of pareddown lines and lively wood grains, the piece illustrates how dedicated we are to the Phillips Collection ethos of modern organic. We also offer this design as a stool.

Size 31x31x17"h (35x35x21"h packed)

Weight 210 LBS (260 LBS packed)

Material Chamcha Wood

Finish Natural
Color Brown
SKU TH101987

Click here to view online