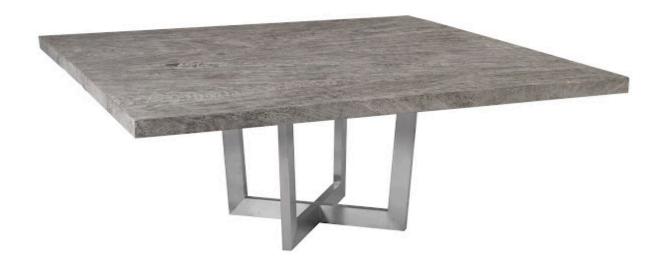

## ORIGINS DINING TABLE, GRAY STONE

Square, Brushed Stainless Steel Base

The Origins Square Gray Stone Dining Table is made of reclaimed chamcha wood, which we have rescued from being one of Nature's finest castaways by making it into an elemental design statement. The fact that each piece is one of a kind means they will have beautiful imperfections that are unique to each piece. The style of this gray dining table with a brushed stainless-steel base is fitting for a number of interiors, including traditional, transitional, modern farmhouse, and industrial chic. There is an array of furnishings and accessories in the Origins Collection, which reflects the ethos that the Phillips Collection personifies: modern organic.

Size 72x72x30"h (76x76x34"h packed)

Weight 360 LBS (420 LBS packed)

Material Chamcha Wood, Stainless Steel

Finish Gray Stone
Color Gray, Silver
SKU TH101899

Click here to view online