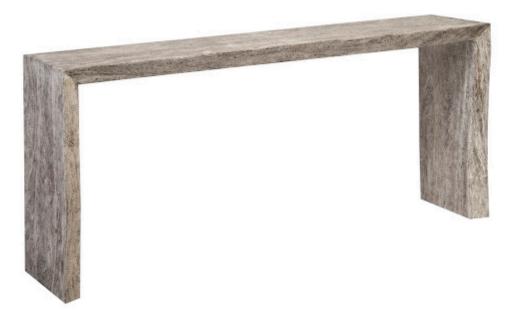

## WATERFALL CONSOLE **TABLE**

Gray Stone

When simplicity of lines matter, the Waterfall family of benches and tables have clean profiles with ample personality thanks to the chamcha wood from which they are made. Finding texture, warmth, and contemporary shapes in one piece of furniture is no small feat, which makes this Waterfall Gray Console Table special. We also offer the furniture in this collection in natural finishes that show off the special woodgrain of the golden acacia beautifully. All of the Waterfall products reflect the ethos that Phillips Collection personifies: modern organic.

66x16x30"h (68x18x32"h packed) Size 98 LBS (110 LBS packed) Weight Material **Chamcha Wood** Finish **Gray Stone** Color Gray SKU TH101898

Click here to view online