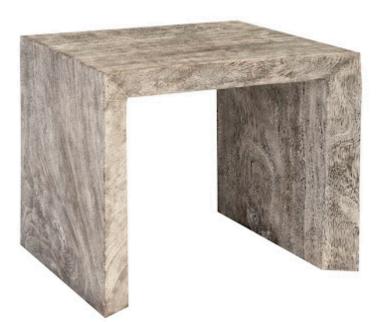

## WATERFALL SIDE TABLE

Gray Stone

When simplicity of lines matter, the Waterfall family of benches and tables have clean profiles with ample personality thanks to the chamcha wood from which they are made. Finding texture, warmth, and contemporary shapes in one piece of furniture is no small feat, which makes this Waterfall Gray Side Table special. We also offer the furniture in this collection in natural finishes that show off the special woodgrain of the golden acacia beautifully. All of the Waterfall products reflect the ethos that Phillips Collection personifies: modern organic.

| Size     | 25x22x22"h (29x26x26"h packed) |
|----------|--------------------------------|
| Weight   | 75 LBS (90 LBS packed)         |
| Material | Chamcha Wood                   |
| Finish   | Gray Stone                     |
| Color    | Gray                           |
| SKU      | TH101897                       |