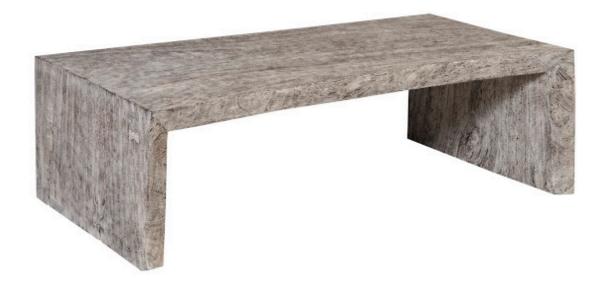

## WATERFALL COFFEE TABLE

## Gray Stone

When simplicity of lines matter, the Waterfall family of benches and tables have clean profiles with ample personality thanks to the chamcha wood from which they are made. Finding texture, warmth, and contemporary shapes in one piece of furniture is no small feat, which makes this Waterfall Gray Coffee Table special. We also offer the furniture in this collection in natural finishes that show off the special woodgrain of the golden acacia beautifully. All of the Waterfall products reflect the ethos that Phillips Collection personifies: modern organic.

 Size
 54x29x17"h (56x31x19"h packed)

 Weight
 136 LBS (150 LBS packed)

 Material
 Chamcha Wood

 Finish
 Gray Stone

 Color
 Gray

 SKU
 TH101896

Click here to view online