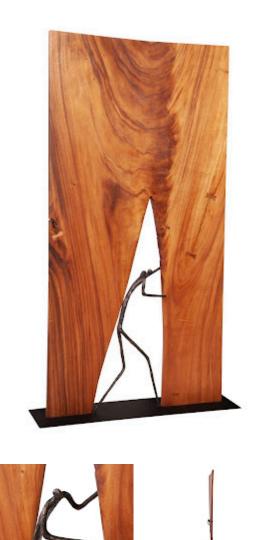

## **ATLAS SCREEN**

The Atlas Screen is a decorative room screen made of chamcha wood ornamented with a whimsical metal figure in a bronze finish. Because this piece is crafted from natural solid wood, color and woodgrain character may vary, adding a unique personality to your piece. The Atlas Collection, which reflects the ethos that Phillips Collection personifies—modern organic—has a storied namesake. In Greek mythology, Atlas was the Titan god of endurance whom Zeus tasked with holding up the celestial heavens for eternity. With this screen, we've taken a piece of chamcha wood that would have been one of Nature's castaways and made it into an elemental design statement that will be a textural accent in any room.