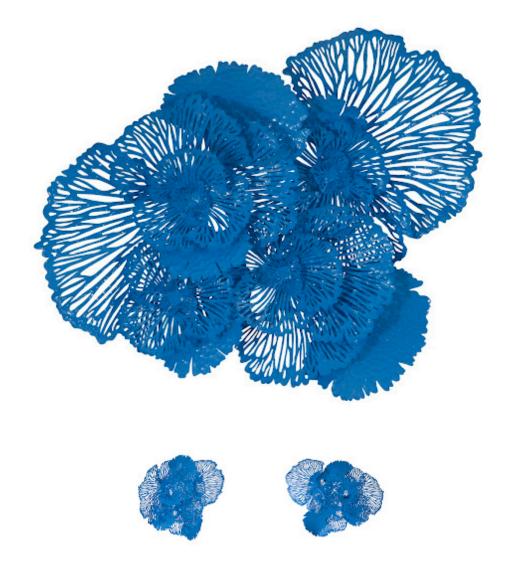

## FLOWER WALL ART

Large, Blue, Metal

The lacy artistry of the Large Blue Flower Wall Art will make a dramatic statement on its own; arrange it with the small and medium sizes in the same beautiful blue, and you bring a room a massive dose of loveliness. The filigree effect of the profile, which is cut from metal and powder coated for a rich, lasting finish, will throw textural shadows on surrounding surfaces that will evolve with the movement of the sun. If blue is not the perfect color for a space, we offer the floral wall sculptures in copper, white, yellow, red, and ivory hues. Each of the offerings in this collection reflects the ethos that Phillips Collection personifies: modern organic.