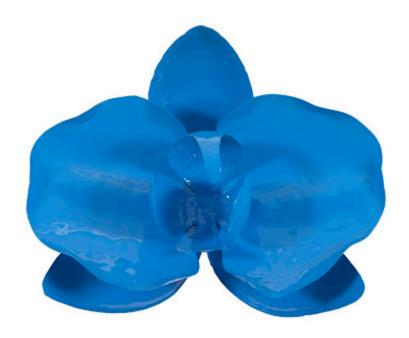

## ORCHID FLOWER WALL DECOR

Blue, Metal

Orchids are one of the most highly coveted ornamental flowering plants. They represent beauty and strength, and are often recognized as a symbol of luxury. Skilled artisans crafted our Orchid Flower Blue Wall Decor, a stunning wall sculpture in metal in a brilliant blue finish. Not only are our orchid wall sculptures beautiful, they require no maintenance on your part. We also offer this sculpture in white, and we have dress-shaped sculptures and sprays of orchids in different finishes. Each of these reflects the ethos that Phillips Collection personifies: modern organic.

Size 11x4x9"h (13x7x11"h packed)

Weight 3 LBS (5 LBS packed)

Material **Metal** 

Finish Powder Coat

Color Blue

SKU TH101831

Click here to view online