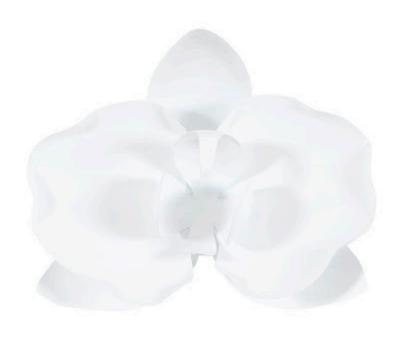

## ORCHID FLOWER WALL DECOR

White, Metal

Orchids are one of the most highly coveted ornamental flowering plants. They represent beauty and strength, and are often recognized as a symbol of luxury. Skilled artisans crafted our Orchid Flower White Wall Decor, a stunning wall sculpture in metal in a crisp white finish. Not only are our orchid wall sculptures beautiful, they require no maintenance on your part. We also offer this sculpture in blue, and we have dress-shaped sculptures and sprays of orchids in different finishes. Each of these reflects the ethos that Phillips Collection personifies: modern organic.

Size 11x4x9"h (13x6.5x11"h packed)

Weight 3 LBS (5 LBS packed)

Material **Metal** 

Finish Powder Coat

Color White

SKU TH101829

Click here to view online