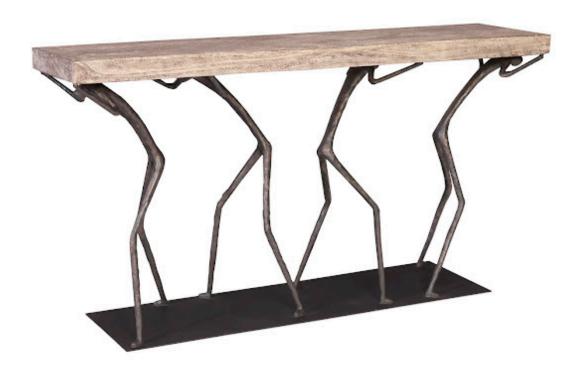

## ATLAS CONSOLE TABLE

Chamcha Wood, Gray Stone Finish, Metal

The Atlas Gray Console Table has a storied namesake. In Greek mythology, Atlas was the Titan god of endurance whom Zeus tasked with holding up the celestial heavens for eternity. The figures supporting the wood top of this gray console table have as weighty a job as the mythical hero. With exquisite craftsmanship, we have rescued the reclaimed chamcha wood top from being one of Nature's finest castaways by making it into an elemental design statement. Combined with the whimsical black metal base, the overall style is fitting for a number of interiors, including contemporary, modern farmhouse, and industrial chic. There are a variety of furnishings and accessories in the Atlas Collection that reflect the ethos Phillips Collection personifies: modern organic.

Size 60x15x32"h (62x17x34"h packed)

Weight 96 LBS (115 LBS packed)

Material Chamcha Wood, Metal

Finish Gray Stone
Color Gray, Black
SKU TH101826

Click here to view online