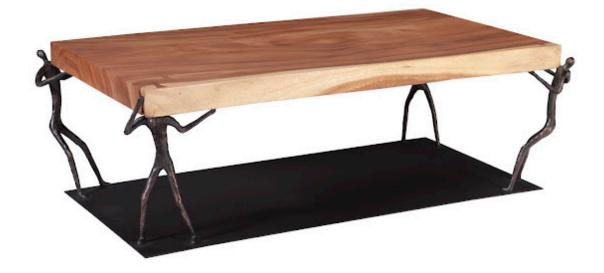

## **ATLAS COFFEE TABLE**

## Chamcha Wood, Natural, Metal

The Atlas Large Natural Coffee Table has a storied namesake. In Greek mythology, Atlas was the Titan god of endurance whom Zeus tasked with holding up the celestial heavens for eternity. The figures supporting the wood top of this natural wood coffee table have as weighty a job as the mythical hero. With exquisite craftsmanship, we have rescued the reclaimed chamcha wood top from being one of Nature's finest castaways by making it into an elemental design statement. Combined with the whimsical black metal base, the overall style is fitting for a number of interiors, including contemporary, modern farmhouse, and industrial chic. There are a variety of furnishings and accessories in the Atlas Collection that reflect the ethos Phillips Collection personifies: modern organic.

Size Weight Material Natural Finish Color SKU TH101825

55x31x17"h (57x33x19"h packed) 130 LBS (145 LBS packed) Chamcha Wood, Metal Brown, Black

Click here to view online