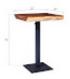

## **CAFE BAR TABLE**

## Metal Leg

Whether you're a café owner that's refurnishing their business or if you just want to liven up your living space for gatherings with friends and family, the Café Bar Table with Metal Leg is a perfect option for imbuing any interior space with a sense of warmth, comfort, and celebration. Made of chamcha wood and affixed to a sturdy iron leg, this table delivers both on quality construction and rustic charm. We also offer a matching Café Dining Table, both of which can be mixed and matched to give off the aura of a social hotspot.

Size 30x24x42"h (32x26x44"h packed)

Weight 110 LBS (130 LBS packed)
Material Chamcha Wood, Iron

Finish Natural, Powder Coat

Color Black SKU TH101823

Click here to view online