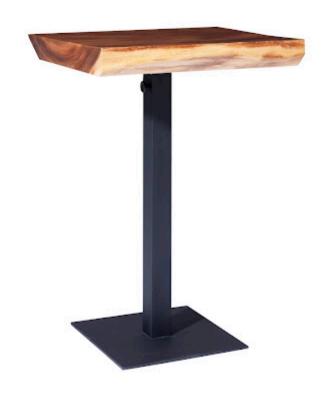

## **CAFE BAR TABLE**

## Metal Leg

Whether you're a café owner that's refurnishing their business or if you just want to liven up your living space for gatherings with friends and family, the Café Bar Table with Metal Leg is a perfect option for imbuing any interior space with a sense of warmth, comfort, and celebration. Made of chamcha wood and affixed to a sturdy iron leg, this table delivers both on quality construction and rustic charm. We also offer a matching Café Dining Table, both of which can be mixed and matched to give off the aura of a social hotspot.

Size 30x24x42"h (32x26x44"h packed)

Weight 110 LBS (130 LBS packed)
Material Chamcha Wood, Iron

Finish Natural, Powder Coat

Color Black SKU TH101823

Click here to view online